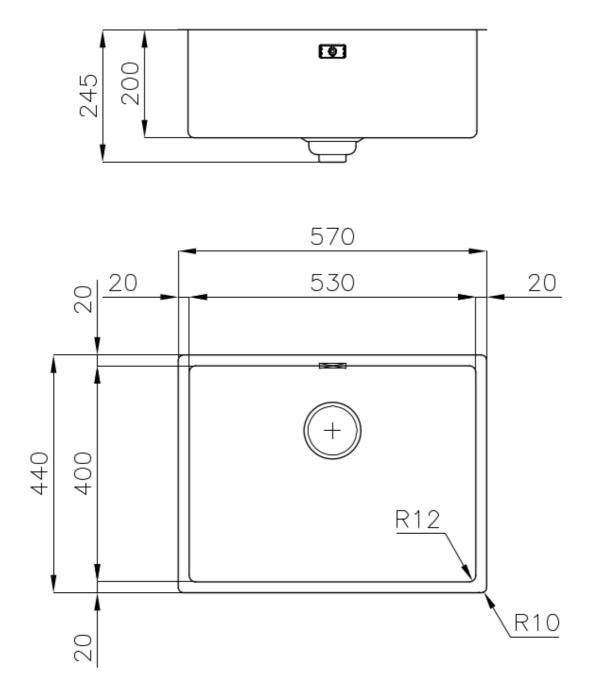

#### DETAILS

| Coloring               | Copper                                                          |
|------------------------|-----------------------------------------------------------------|
| Edge/Installation Type | Undermount                                                      |
| Finish                 | PVD                                                             |
| Material               | AISI 304 stainless steel                                        |
| Texture                | Foster brushed                                                  |
| Base                   | 60 cm                                                           |
| Dimensions             | 570x440 mm                                                      |
| Standard fittings      | Fixing hooks, gasket, drain, overflow and siphon, boxed packing |
| Mixer holes            | No standard holes                                               |

| Built-in hole   | View technical data sheet                                                                                                                                                      |
|-----------------|--------------------------------------------------------------------------------------------------------------------------------------------------------------------------------|
| Drainer         | No                                                                                                                                                                             |
| Width           | 57 cm                                                                                                                                                                          |
| Bowl dimension  | 530x400mm                                                                                                                                                                      |
| Number of bowls | 1 bowl                                                                                                                                                                         |
| Waste fitting   | Drain SPACE 3,5"                                                                                                                                                               |
| Notes:          | As the product consists of a single seamless steel surface with no gaps or interstices, the use of garbage disposal and waste fitting with automatic control is not permitted. |

### **TECHNICAL DATA**

Sottotop Undermount