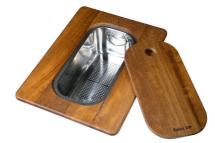

#### **OPTIONAL ACCESSORIES**

**Glass chopping board** 8631 300

Iroko-wood sliding chopping board with stainless steel colander 8644 044

Stainless steel basket 8611 000

HPDE Twin chopping board 8644 101

**White bowl** 8153 100