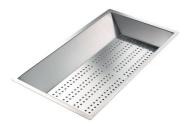

Stainless steel plate rack 8100 154

Graters kit with ring-holder and food collection tray 8159 101

\* only in combination with the accessory 8644 101

Stainless steel perforated tray 8151 000 \* only in combination with the accessory 8644 101