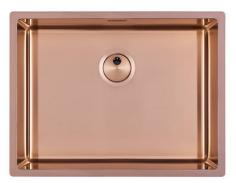

### Sink Skin 530 Copper Undermount

Kitchen Sinks

Code: 4453 848

#### DETAILS

| Coloring               | Copper                                                          |
|------------------------|-----------------------------------------------------------------|
| Edge/Installation Type | Undermount                                                      |
| Finish                 | PVD                                                             |
| Material               | AISI 304 stainless steel                                        |
| Texture                | Foster brushed                                                  |
| Base                   | 60 cm                                                           |
| Dimensions             | 570x440 mm                                                      |
| Standard fittings      | Fixing hooks, gasket, drain, overflow and siphon, boxed packing |
| Mixer holes            | No standard holes                                               |