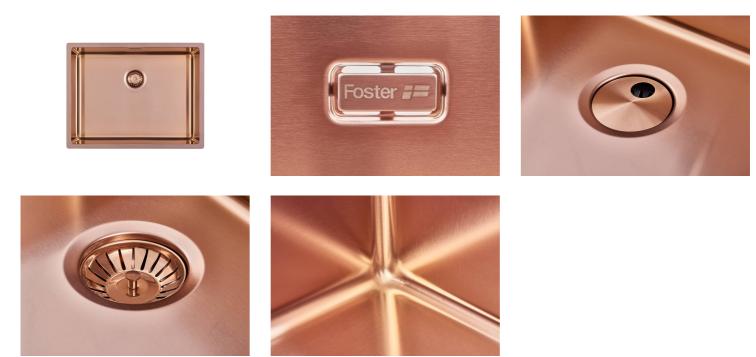

#### FEATURES

| Copper                        | The Copper finish is obtained by treating steel with a physical process called PVD (Phisical Vacuum Deposition) which deposits particles of noble metals on the surface. The result is a unique and refined aesthetic effect, and an improvement of the mechanical properties of the steel which is more resistant to impact and scratches. |
|-------------------------------|---------------------------------------------------------------------------------------------------------------------------------------------------------------------------------------------------------------------------------------------------------------------------------------------------------------------------------------------|
| ONE SEAMLESS STEEL<br>SURFACE | The waste-fitting and overflow are moulded on the sink. The product is therefore made out of one seamless steel surface, without gaps or interstices. A great plus in terms of hygiene.                                                                                                                                                     |
| Deep bowls                    | This bowls reach an important depth, over 20 cm, thanks to the advanced production technology, that can be offer great capiency and practicity in all the washing operations.                                                                                                                                                               |
| High thickness                | 1mm thick steel. A significant thickness, which guarantees the maximum sturdiness and durability.                                                                                                                                                                                                                                           |
| Perimetral overflow           | The overflow is always a security on the Foster sinks that prevents the overflow of water in case of oversights. The perimeter drain solution improves aesthetics thanks to its square and essential shape.                                                                                                                                 |

#### GALLERY