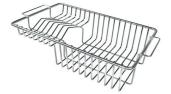

Stainless steel plate rack 8100 303 \* only in combination with the accessory 8644 101

Stainless steel plate rack 8100 201