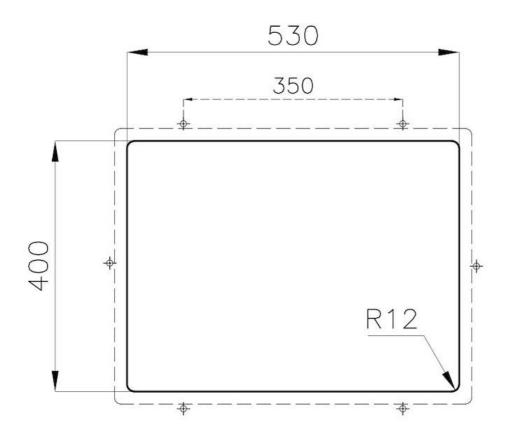

| Built-in hole   | View technical data sheet                                                                                                                                                      |
|-----------------|--------------------------------------------------------------------------------------------------------------------------------------------------------------------------------|
| Drainer         | No                                                                                                                                                                             |
| Width           | 57 cm                                                                                                                                                                          |
| Bowl dimension  | 530x400mm                                                                                                                                                                      |
| Number of bowls | 1 bowl                                                                                                                                                                         |
| Waste fitting   | Drain SPACE 3,5"                                                                                                                                                               |
| Notes:          | As the product consists of a single seamless steel surface with no gaps or interstices, the use of garbage disposal and waste fitting with automatic control is not permitted. |

### **TECHNICAL DATA**

Sottotop Undermount