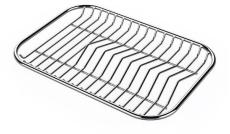

Stainless steel plate rack 8100 154

Graters kit with ring-holder and food collection tray 8159 101

\* only in combination with the accessory 8644 101

Stainless steel perforated tray 8151 000 \* only in combination with the accessory 8644 101