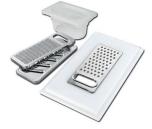

Stainless steel plate rack 8100 154

Graters kit with ring-holder and food collection tray 8159 101

\* only in combination with the accessory 8644 101

Stainless steel perforated tray 8151 000 \* only in combination with the accessory 8644 101