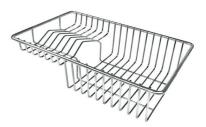

Stainless steel plate rack 8100 154

Graters kit with ring-holder and food collection tray 8159 101

\* only in combination with the accessory 8644 101

Stainless steel perforated tray 8151 000 \* only in combination with the accessory 8644 101

Stainless steel plate rack 8100 303 \* only in combination with the accessory 8644 101

Stainless steel plate rack 8100 201